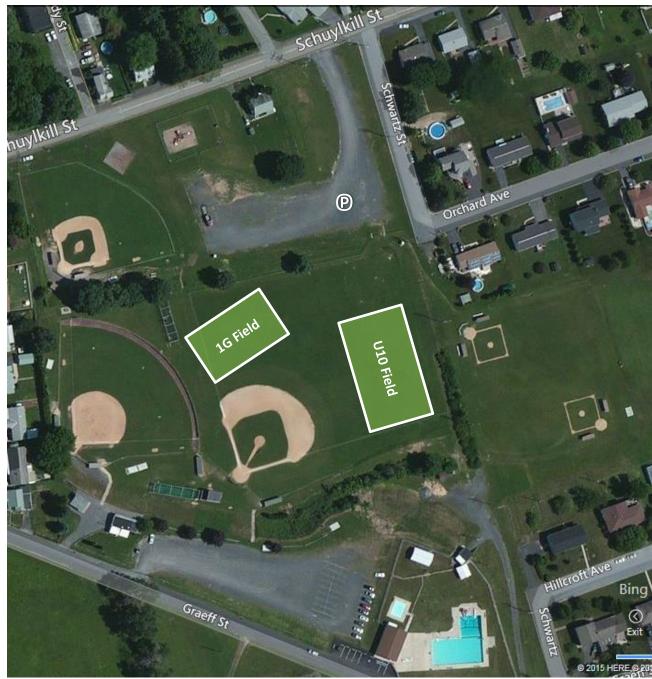

#### Address

**161** Schuylkill St (rear), Cressona, PA 17929 40.626996, -76.184389

## Parking

The gravel parking lot is accessed directly off of Schuylkill St. Overflow parking is available along Schwartz St & Orchard Ave.